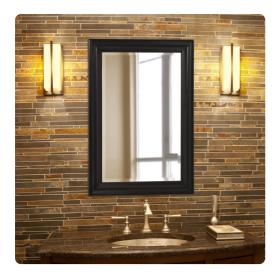

## Mirrors MHE53049BL – George Mirror - Glossy Black

#### Mirrors

The George Mirror features our bold glossy black lacquer finish. The rectangular frame is made from wood and is accented with grooves for added depth and character. For more added detail the mirror features a one inch bevel. Its Transitional style makes this mirror a favorite for bringing some flair to your decor. This simple yet stunning piece would be a great addition to any room. It is a perfect focal point for an entryway, bathroom, bedroom or any room in your home. D-rings are affixed to the back of the mirror so it is ready to hang right out of the box! The George Mirror is part of our custom paint program and is available in one of fourteen vivid colors. It is proudly painted in the USA.