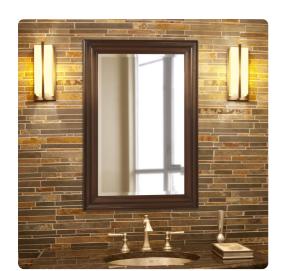

## Mirrors MHE53049 – George Mirror

## Mirrors

The George Mirror features a rich chocolate brown lacquer finish. The rectangular frame is made from wood and is accented with grooves for added depth and character. For more added detail the mirror features a one inch bevel. Its Transitional style makes this mirror a favorite for bringing some flair to your decor. This simple yet stunning piece would be a great addition to any room. It is a perfect focal point for an entryway, bathroom, bedroom or any room in your home. D-rings are affixed to the back of the mirror so it is ready to hang right out of the box in either a horizontal or vertical orientation!