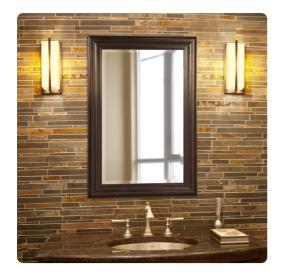

## Mirrors MHE53047 – George Mirror

## Mirrors

The George Mirror features an oil rubbed bronze finish. The rectangular frame is made from wood and is accented with grooves for added depth and character. For more added detail the mirror features a one inch bevel. Its Transitional style makes this mirror a favorite for bringing some flair to your decor. This simple yet stunning piece would be a great addition to any room. It is a perfect focal point for an entryway, bathroom, bedroom or any room in your home. D-rings are affixed to the back of the mirror so it is ready to hang right out of the box in either a horizontal or vertical orientation!