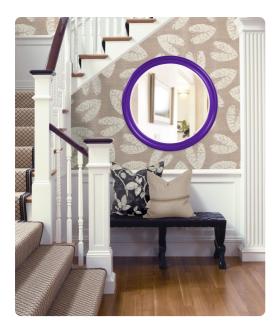

# Mirrors MHE53046RP – George Mirror - Glossy Royal Purple

#### Mirrors

The George Mirror features our bold glossy royal purple lacquer finish. The Round frame is made from wood and is accented with grooves for added depth and character. For more added detail the mirror features a one inch bevel. Its Transitional style makes this mirror a favorite for bringing some flair to your decor. This simple yet stunning piece would be a great addition to any room. It is a perfect focal point for an entryway, bathroom, bedroom or any room in your home. D-rings are affixed to the back of the mirror so it is ready to hang right out of the box! The George Mirror is part of our custom paint program and is available in one of fourteen vivid colors. It is proudly painted in the USA.