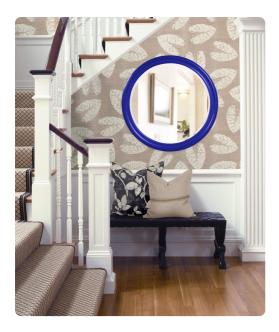

# Mirrors MHE53046RB – George Mirror - Glossy Royal Blue

#### Mirrors

The George Mirror features our bold glossy royal blue lacquer finish. The Round frame is made from wood and is accented with grooves for added depth and character. For more added detail the mirror features a one inch bevel. Its Transitional style makes this mirror a favorite for bringing some flair to your decor. This simple yet stunning piece would be a great addition to any room. It is a perfect focal point for an entryway, bathroom, bedroom or any room in your home. D-rings are affixed to the back of the mirror so it is ready to hang right out of the box! The George Mirror is part of our custom paint program and is available in one of fourteen vivid colors. It is proudly painted in the USA.