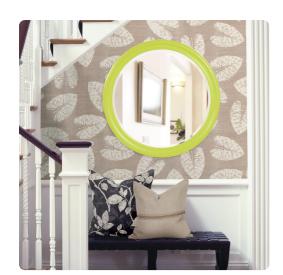

## Mirrors MHE53046MG – George Mirror - Glossy Green

## Mirrors

The George Mirror features our bold glossy green lacquer finish. The Round frame is made from wood and is accented with grooves for added depth and character. For more added detail the mirror features a one inch bevel. Its Transitional style makes this mirror a favorite for bringing some flair to your decor. This simple yet stunning piece would be a great addition to any room. It is a perfect focal point for an entryway, bathroom, bedroom or any room in your home. D-rings are affixed to the back of the mirror so it is ready to hang right out of the box! The George Mirror is part of our custom paint program and is available in one of fourteen vivid colors. It is proudly painted in the USA.