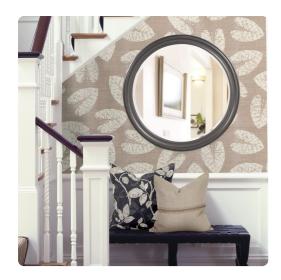

## Mirrors MHE53046CH – George Mirror - Glossy Charcoal

#### Mirrors

The George Mirror features our bold glossy charcoal gray lacquer finish. The Round frame is made from wood and is accented with grooves for added depth and character. For more added detail the mirror features a one inch bevel. Its Transitional style makes this mirror a favorite for bringing some flair to your decor. This simple yet stunning piece would be a great addition to any room. It is a perfect focal point for an entryway, bathroom, bedroom or any room in your home. D-rings are affixed to the back of the mirror so it is ready to hang right out of the box! The George Mirror is part of our custom paint program and is available in one of fourteen vivid colors. It is proudly painted in the USA.