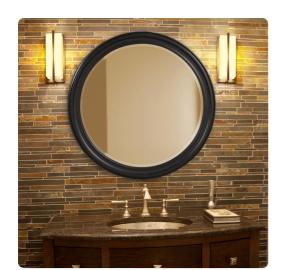

## Mirrors

The George Mirror features our bold glossy black lacquer finish. The Round frame is made from wood and is accented with grooves for added depth and character. For more added detail the mirror features a one inch bevel. Its Transitional style makes this mirror a favorite for bringing some flair to your decor. This simple yet stunning piece would be a great addition to any room. It is a perfect focal point for an entryway, bathroom, bedroom or any room in your home. D-rings are affixed to the back of the mirror so it is ready to hang right out of the box! The George Mirror is part of our custom paint program and is available in one of fourteen vivid colors. It is proudly painted in the USA.