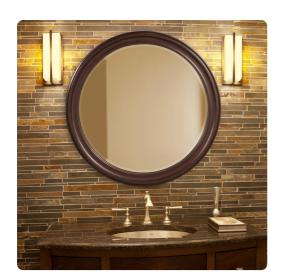

## Mirrors

The George Mirror features a rich chocolate brown lacquer finish. The Round frame is made from wood and is accented with grooves for added depth and character. For more added detail the mirror features a one inch bevel. Its Transitional style makes this mirror a favorite for bringing some flair to your decor. This simple yet stunning piece would be a great addition to any room. It is a perfect focal point for an entryway, bathroom, bedroom or any room in your home. D-rings are affixed to the back of the mirror so it is ready to hang right out of the box!