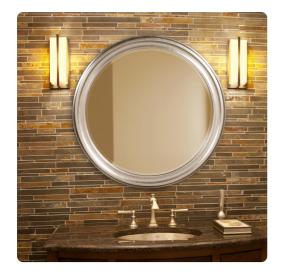

## Mirrors MHE53045 – George Mirror

## Mirrors

The George Mirror features a bright silver leaf finish. The round frame is made from wood and is accented with grooves for added depth and character. For more added detail the mirror features a one inch bevel. Its Transitional style makes this mirror a favorite for bringing some flair to your decor. This simple yet stunning piece would be a great addition to any room. It is a perfect focal point for an entryway, bathroom, bedroom or any room in your home. D-rings are affixed to the back of the mirror so it is ready to hang right out of the box!