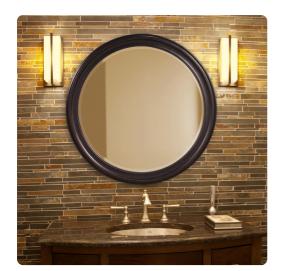

## Mirrors

The George Mirror features an oil rubbed bronze finish. The round frame is made from wood and is accented with grooves for added depth and character. For more added detail the mirror features a one inch bevel. Its Transitional style makes this mirror a favorite for bringing some flair to your decor. This simple yet stunning piece would be a great addition to any room. It is a perfect focal point for an entryway, bathroom, bedroom or any room in your home. D-rings are affixed to the back of the mirror so it is ready to hang right out of the box!