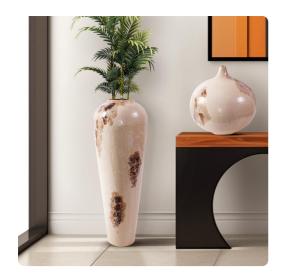

# Accessories MHE51413 – Petrini Tuscan Extra Large Torpedo Iron Vase

## Accessories

This striking extra-large torpedo vase is meticulously crafted from iron. Its rich sand-colored glaze creates a warm and inviting ambiance, while a variety of brown accents artfully placed around the vase adds depth and character. Allow the timeless appeal of this piece infuse your decor with a sense of organic beauty and artisanal craftsmanship.