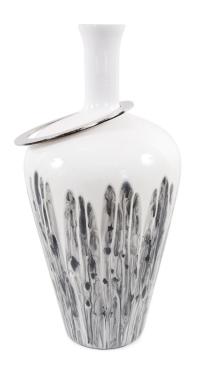

## Accessories

The Albrecht collection was inspired by a showing of abstract contemporary art, that was being shown at a gallery in Europe. Our take on this was to show movement with the contrast between the white, gray, and black colors. Once aging we took classic shapes and redefined them to update the style for todays modern living. The thin necked glass vases, with the polished stainless-steel tops, is a great addition to a shelf or table top.

## Specifications

Height 24H Material Aluminum / Glass Width 12W Shape Unique Weight 9 Finish Polished Package Dimensions 15x15x28

https://www.mdcwall.com/go/sku/MHE51403