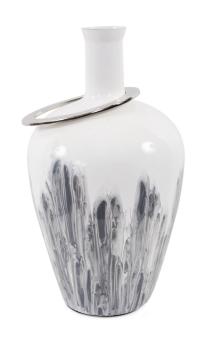

## Accessories

The Albrecht collection was inspired by a showing of abstract contemporary art, that was being shown at a gallery in Europe. Our take on this was to show movement with the contrast between the white, gray, and black colors. Once again we took classic shapes and redefined them to update the style to fit todays modern living. The thin necked glass vases, with the polished stainless-steel tops, is a great addition to a shelf or table top

## **Specifications**

Height 19H Material Aluminum / Glass Width 11W Shape Unique Weight 7 Finish Polished Package Dimensions 14X14X23

https://www.mdcwall.com/go/sku/MHE51402