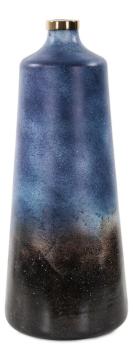

## Accessories

Inspiration for the Celestial collection came from simply the night sky. The color contrast between the dark blues and the rich shades of bronze became the starting point to create something very striking in design. Each piece in this collection is hand crafted and beautifully finished. The tapered medium glass vase is stunning on its own but can be a perfect vessel for a flower.

## Specifications

Height 17.5H Material Aluminum / Glass Width 7W Weight 4 Finish Hand Crafted Package Dimensions 10X1020

https://www.mdcwall.com/go/sku/MHE51393