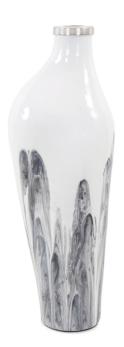

## Accessories

The Albrecht glass collection was inspired by a showing of abstract contemporary art, that was being shown at a gallery in Europe. our take on this was to show movement with the contrast between the white, gray, and black colors. We once again took classic shapes and redefined them to update the style to fit today's modern living.

## **Specifications**

Height 15.1/4H Material Aluminum / Glass Width 5.1/4W Shape Unique Weight 1 Finish Polished Package Dimensions 8x7x18

https://www.mdcwall.com/go/sku/MHE51390