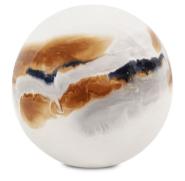

# Accessories MHE51386 – Lahar Iron Sphere - Large

#### Accessories

Inspired by the volcanic lava flows that occur when cool and hot debris is combined together. The iron spheres are beautifully hand crafted and painted to depict the blending of cool and warm colors as they flow together around the sphere. Whether grouped together in a bowl or individually used as a design accent, the artistry of the Lahar spheres will become a focal point in the room.