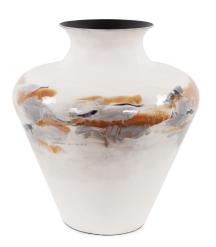

#### Accessories

Inspired by the volcanic lava flows that occur when cool and hot debris is combined together. The Lahar iron vases are beautifully hand crafted and painted to depict the blending of cool and warm colors as they flow together around the sphere. Whether used as a design accent or filled with an artificial floral display, the artistry of the Lahar vases will become a focal point in the room.

#### Specifications

Height 18H Material Iron Width 18W Weight 3.7 Finish Hand Painted Package Dimensions 19x19x20

https://www.mdcwall.com/go/sku/MHE51383