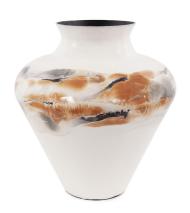

## Accessories MHE51382 – Lahar Classic Vase, Small

## Accessories

Inspired by the volcanic lava flows that occur when cool and hot debris is combined together. The Lahar iron vases are beautifully hand crafted and painted to depict the blending of cool and warm colors as they flow together around the sphere. Whether used as a design accent or filled with an artificial floral display, the artistry of the Lahar vases will become a focal point in the room.