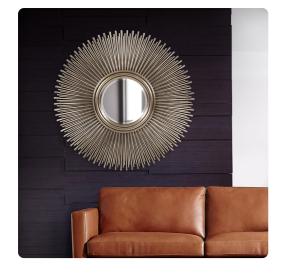

## Mirrors

This large round mirror features an arrangement of rods that create a dramatic starburst effect. It is finished in a striking, Contemporary silver leaf. The Singapore Mirror is a perfect focal point for an entryway, bathroom, bedroom or any room in your home. D-rings are affixed to the back of the mirror so it is ready to hang right out of the box! The glass on the piece is beveled adding to its style and beauty.