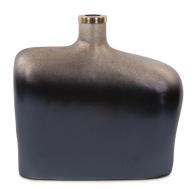

#### Accessories

The inspiration for the Orion vessel came directly from the night skies. The reflective light of the stars and the varying darkness of the universe became the basis for our play of finish techniques and colors. The abstract shapes of these vessels showcases the unstructured nature of what lies out beyond our world. The Ombre effect is accented with a touch of gold in the top ring. Every element of these vessels say modern sophistication.

#### Specifications

Height 12H Material Glass / Metal Width 12W Weight 2.65 Finish Ombre Package Dimensions 15x7x15

https://www.mdcwall.com/go/sku/MHE51376