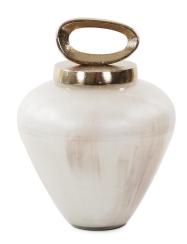

## Accessories

MHE51373 – Reza Glass Urn with Ornate Metal Top, Small

## Accessories

The artistry of blending colors with different layers is show here in the Reza glass urns. The classic shape has been given a modern abstract finish and pattern. To complete the design a cast aluminum top was created that completed the overall look. These are truly a modern artistic take on a classic design.

## **Specifications**

Height 9.5H Material Aluminum / Glass Width 7.1/4W Weight 2.7 Finish Polished Package Dimensions 10x10x13

https://www.mdcwall.com/go/sku/MHE51373