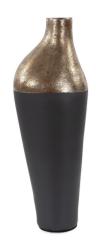

## Accessories

The Ordu collection of uniquely finished glass vases are functional yet decorative as well. The base of each vase is finished in a matte black with the top having an accent of rustic textured gold. The inspiration for this collection came from original artwork being produce in our studio that combined different textures and colors together to create a new modern take on something classic. The asymmetrical vase in the collection is a product from such artwork and becomes an extension of the work as it stands alone or a few fresh blossoms are added.

## **Specifications**

Height 15H Material Glass Width 55W Weight 2.65 Finish Matte Package Dimensions 8X7X18

https://www.mdcwall.com/go/sku/MHE51360