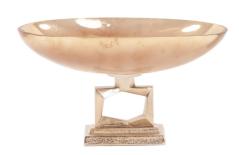

## Accessories MHE51326 – Antiqued Apricot Glass Footed Bowl on Champagne Go

## Accessories

This oval footed bowl is a gorgeous translation of mixed materials. An antiqued apricot hand blown glass bowl is set on an architectural aluminum metal base. The base is finished in a pleasing champagne gold beautifully finishing off the piece. Pair with the larger size and the other pieces of the collection to complete the look.