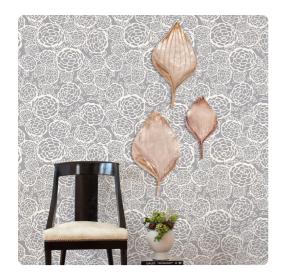

## Wall Art

This delicate wall sculpture features a single, detailed depiction of an Aspen leaf. It is artistically forged from cast aluminum and finished in a champagne silvery gold accented with bronze highlights. Match with the additional sizes to create a dramatic wall decor installation. A notched plate is affixed to the back of the art for easy installation.