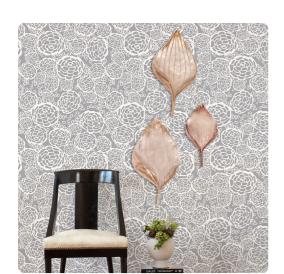

## Wall Art MHE51312 – Champagne Leaf Wall Decor, Medium

## Wall Art

This delicate wall sculpture features a single, detailed depiction of an Aspen leaf. It is artistically forged from cast aluminum and finished in a champagne silvery gold accented with bronze highlights. Match with the additional sizes to create a dramatic wall decor installation. A notched plate is affixed to the back of the art for easy installation.