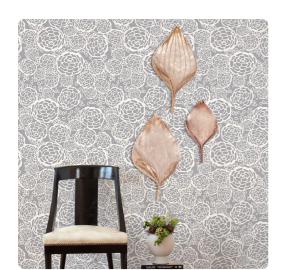

## Wall Art

This delicate wall sculpture features a single, detailed depiction of an Aspen leaf. It is artistically forged from cast aluminum and finished in a champagne silvery gold accented with bronze highlights. Match with the additional sizes to create a dramatic wall decor installation. A notched plate is affixed to the back of the art for easy installation.