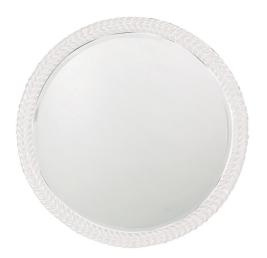

## Mirrors

Our Amelia Mirror features a simple round frame detailed with a design that resembles a single braided rope around the glass. It is finished in our glossy white lacquer. The Amelia Mirror is a perfect accent piece for an entryway, bathroom, bedroom or any room in your home. D-rings are affixed to the back of the mirror so it is ready to hang right out of the box! The mirrored glass on this piece is beveled adding to its beauty and style. The Amelia Mirror is part of our custom paint program and is available in one of fourteen vivid colors. It is proudly painted in the USA.