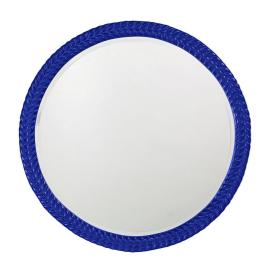

## Mirrors

Our Amelia Mirror features a simple round frame detailed with a design that resembles a single braided rope around the glass. It is finished in our glossy royal blue lacquer. The Amelia Mirror is a perfect accent piece for an entryway, bathroom, bedroom or any room in your home. D-rings are affixed to the back of the mirror so it is ready to hang right out of the box! The mirrored glass on this piece is beveled adding to its beauty and style. The Amelia Mirror is part of our custom paint program and is available in one of fourteen vivid colors. It is proudly painted in the USA.