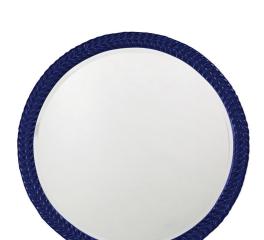

## Mirrors MHE5128NA – Amelia Mirror - Glossy Navy

## Mirrors

Our Amelia Mirror features a simple round frame detailed with a design that resembles a single braided rope around the glass. It is finished in our glossy navy blue lacquer. The Amelia Mirror is a perfect accent piece for an entryway, bathroom, bedroom or any room in your home. D-rings are affixed to the back of the mirror so it is ready to hang right out of the box! The mirrored glass on this piece is beveled adding to its beauty and style. The Amelia Mirror is part of our custom paint program and is available in one of fourteen vivid colors. It is proudly painted in the USA.