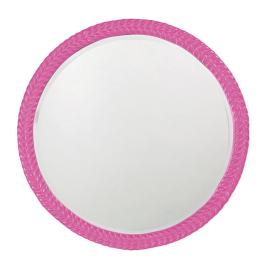

## Mirrors

Our Amelia Mirror features a simple round frame detailed with a design that resembles a single braided rope around the glass. It is finished in our glossy hot pink lacquer. The Amelia Mirror is a perfect accent piece for an entryway, bathroom, bedroom or any room in your home. D-rings are affixed to the back of the mirror so it is ready to hang right out of the box! The mirrored glass on this piece is beveled adding to its beauty and style. The Amelia Mirror is part of our custom paint program and is available in one of fourteen vivid colors. It is proudly painted in the USA.