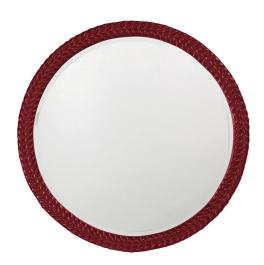

## Mirrors

Our Amelia Mirror features a simple round frame detailed with a design that resembles a single braided rope around the glass. It is finished in our glossy burgundy red lacquer. The Amelia Mirror is a perfect accent piece for an entryway, bathroom, bedroom or any room in your home. D-rings are affixed to the back of the mirror so it is ready to hang right out of the box! The mirrored glass on this piece is beveled adding to its beauty and style. The Amelia Mirror is part of our custom paint program and is available in one of fourteen vivid colors. It is proudly painted in the USA.