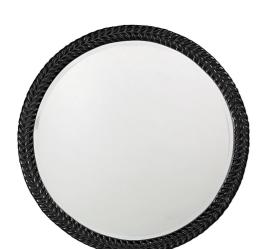

## Mirrors MHE5128BL – Amelia Mirror -Glossy Black

## Mirrors

Our Amelia Mirror features a simple round frame detailed with a design that resembles a single braided rope around the glass. It is finished in our glossy black lacquer. The Amelia Mirror is a perfect accent piece for an entryway, bathroom, bedroom or any room in your home. D-rings are affixed to the back of the mirror so it is ready to hang right out of the box! The mirrored glass on this piece is beveled adding to its beauty and style. The Amelia Mirror is part of our custom paint program and is available in one of fourteen vivid colors. It is proudly painted in the USA.