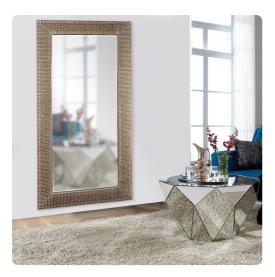

## Mirrors MHE51288 – Bergman Rectangular Oversized Mirror

#### Mirrors

The Bergman Mirror features a round frame characterized by a textured ribbed design. It is then finished in a brushed champagne silver leaf, accented by black highlights. This oversized piece will instantly command any room with its sleek and sophisticated style. It is a perfect focal point for an entryway, bathroom, bedroom or any room in your home. D-rings are affixed to the back of the mirror so it is ready to hang right out of the box! For a leaning style, we include security hardware to lean against the wall safely.