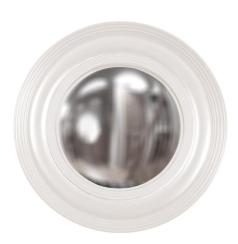

## Mirrors

The Soho Mirror is a small little mirror, but big on style. It features an octagonal frame with grooved edges. It is finished in our custom glossy white lacquer. What really makes this piece remarkable is the convex mirror which makes for the most interesting reflections. On its own or in multiples, the Soho Mirror is a perfect accent piece for an entryway, bathroom, bedroom or any room in your home. D-rings are affixed to the back of the mirror so it is ready to hang right out of the box!