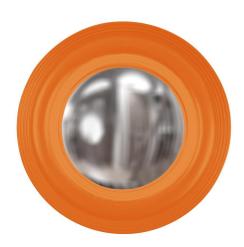

## Mirrors

The Soho Mirror is a small little mirror, but big on style. It features an octagonal frame with grooved edges. It is finished in our custom glossy orange lacquer. What really makes this piece remarkable is the convex mirror which makes for the most interesting reflections. On its own or in multiples, the Soho Mirror is a perfect accent piece for an entryway, bathroom, bedroom or any room in your home. D-rings are affixed to the back of the mirror so it is ready to hang right out of the box!