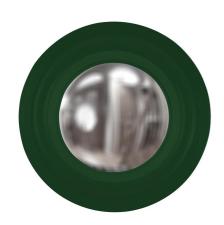

## Mirrors MHE51276HG – Soho Mirror Glossy Hunter Green

The Soho Mirror is a small little mirror, but big on style. It features an octagonal frame with grooved edges. It is finished in our custom glossy hunter green lacquer. What really makes this piece remarkable is the convex mirror which makes for the most interesting reflections. On its own or in multiples, the Soho Mirror is a perfect accent piece for an entryway, bathroom, bedroom or any room in your home. D-rings are affixed to the back of the mirror so it is ready to hang right out of the box! The Soho Mirror is part of our custom paint program and is available in one of fourteen vivid colors. It is proudly painted in the USA.