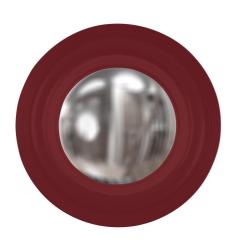

## Mirrors

The Soho Mirror is a small little mirror, but big on style. It features an octagonal frame with grooved edges. It is finished in our custom glossy burgundy red lacquer. What really makes this piece remarkable is the convex mirror which makes for the most interesting reflections. On its own or in multiples, the Soho Mirror is a perfect accent piece for an entryway, bathroom, bedroom or any room in your home. D-rings are affixed to the back of the mirror so it is ready to hang right out of the box! The Soho Mirror is part of our custom paint program and is available in one of fourteen vivid colors. It is proudly painted in the USA.