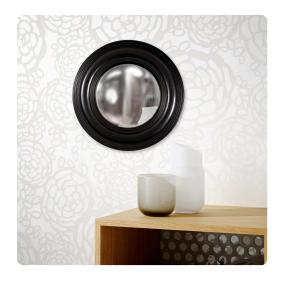

## Mirrors

The Soho Mirror is a small little mirror, but big on style. It features a round frame with grooved edges. It is finished in our custom glossy black lacquer. What really makes this piece remarkable is the convex mirror which makes for the most interesting reflections. On its own or in multiples, the Soho Mirror is a perfect accent piece for an entryway, bathroom, bedroom or any room in your home. D-rings are affixed to the back of the mirror so it is ready to hang right out of the box!