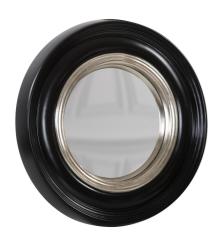

## Mirrors

The Soho Mirror is a small little mirror, but big on style. It features a round frame with grooved edges. It is finished in a matte black lacquer and bordered with a warm silver inset. What really makes this piece remarkable is the convex mirror which makes for the most interesting reflections. On its own or in multiples, the Soho Mirror is a perfect accent piece for an entryway, bathroom, bedroom or any room in your home. D-rings are affixed to the back of the mirror so it is ready to hang right out of the box!