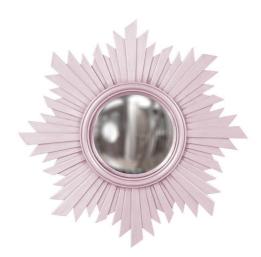

## Mirrors MHE51268LI – Euphoria Mirror - Glossy Lilac

Euphoria is a unique mirror. It features a round frame of bars arranged at different lengths creating a sunburst design. It all borders a convex mirror which offers the most interesting reflections. The frame is then finished in our glossy lilac purple lacquer. Alone or in multiples, it is a perfect focal point for an entryway, bathroom, bedroom or any room in your home. D-rings are affixed to the back of the mirror so it is ready to hang right out of the box! The Euphoria Mirror is part of our custom paint program and is available in one of fourteen vivid colors. It is proudly painted in the USA.