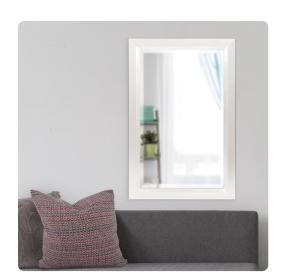

## Mirrors MHE51211W – Avery Mirror Glossy White

## Mirrors

Our Avery Mirror features a simple rectangular frame made of wood. It is then finished in our glossy white lacquer. It is a perfect focal point for an entryway, bathroom, bedroom or any room in your home. D-rings are affixed to the back of the mirror so it is ready to hang right out of the box in either a vertical or horizontal orientation! The mirror has a bevel adding to its style and beauty. The Avery Mirror is part of our custom paint program and is available in one of fourteen vivid colors. It is proudly painted in the USA.