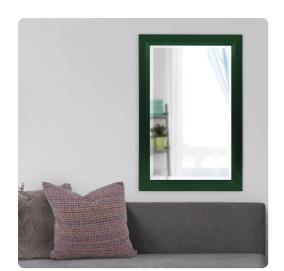

## Mirrors MHE51211HG – Avery Mirror Glossy Hunter Green

## Mirrors

Our Avery Mirror features a simple rectangular frame made of wood. It is then finished in our glossy hunter green lacquer. It is a perfect focal point for an entryway, bathroom, bedroom or any room in your home. D-rings are affixed to the back of the mirror so it is ready to hang right out of the box in either a vertical or horizontal orientation! The mirror has a bevel adding to its style and beauty. The Avery Mirror is part of our custom paint program and is available in one of fourteen vivid colors. It is proudly painted in the USA.