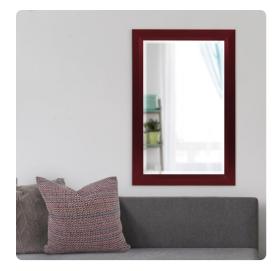

## Mirrors MHE51211BU – Avery Mirror -Glossy Burgundy

#### Mirrors

Our Avery Mirror features a simple rectangular frame made of wood. It is then finished in our glossy burgundy red lacquer. It is a perfect focal point for an entryway, bathroom, bedroom or any room in your home. D-rings are affixed to the back of the mirror so it is ready to hang right out of the box in either a vertical or horizontal orientation! The mirror has a bevel adding to its style and beauty. The Avery Mirror is part of our custom paint program and is available in one of fourteen vivid colors. It is proudly painted in the USA.