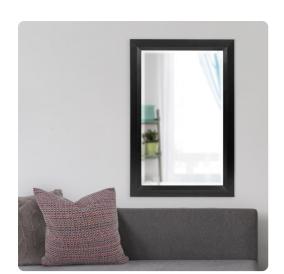

## Mirrors MHE51211BL – Avery Mirror Glossy Black

## Mirrors

Our Avery Mirror features a simple rectangular frame made of wood. It is then finished in our glossy black lacquer. It is a perfect focal point for an entryway, bathroom, bedroom or any room in your home. D-rings are affixed to the back of the mirror so it is ready to hang right out of the box in either a vertical or horizontal orientation! The mirror has a bevel adding to its style and beauty. The Avery Mirror is part of our custom paint program and is available in one of fourteen vivid colors. It is proudly painted in the USA.