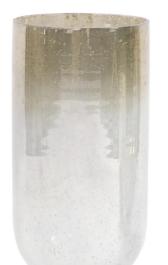

## Accessories

This lovely vase features a glass body with an ombre coloring from a light sand color graduating to a silvery blue. It sits on an cylindrical aluminum foot finished in a champagne silver. Pair with the other pieces in the collection to complete the look. From Contemporary, to Art Deco; from Transitional to a Scandinavian look, plus everything in between this piece is sure to fit right into your decor. This vase is a perfect accent piece for console tables, book shelves, entryways or any room in your home. Item is KD for safe shipping.