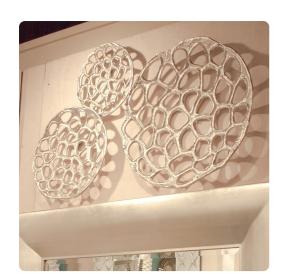

## Wall Art MHE51006 – Nickel Plated Open Honeycomb Wall Art Large

## Wall Art

This interesting wall art is fashioned from aluminum into a delicate open work honey comb pattern. It is finished in a bright silver nickel plating. Alone or in multiples, this wall sculpture will look great in an entry way, living room, bedroom or anywhere else wall decor is needed. Add the other sizes in the collection to complete the look.