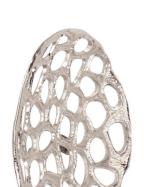

## Wall Art

This interesting wall art is fashioned from aluminum into a delicate open work honey comb pattern. It is finished in a bright silver nickel plating. Alone or in multiples, this wall sculpture will look great in an entry way, living room, bedroom or anywhere else wall decor is needed. Add the other sizes in the collection to complete the look.

## Specifications

Height 16H
Material Aluminum
Width 16W
Shape Round
Weight 5
Finish Plated
Package Dimensions 17 x 17 x 4

https://www.mdcwall.com/go/sku/MHE51005