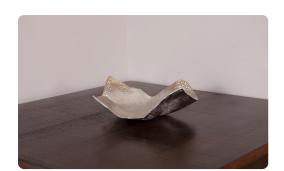

## Accessories MHE51002 – Aluminum Champagne Silver Hammered Small Bowl

## Accessories

A modern twist on a decorative bowl! This piece is made from a flat piece of thick aluminum. The bowl is formed by the curled up corners that create an organic shape. Each corner is decorated with a hammered texture. It is then finished in a lovely champagne silver. Pair with the larger size to complete the set.