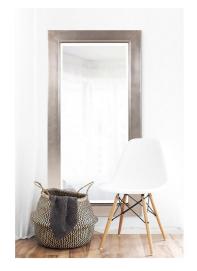

# Mirrors MHE5035 – Millennium Mirror

#### Mirrors

The Millennium Mirror is a simple yet striking piece. It features a tall rectangular wood frame finished in a sleek brushed silver leaf. The mirror is beveled adding to its style and beauty. It is a perfect focal point for an entryway, bathroom, bedroom or any room in your home. D-rings are affixed to the back of the mirror so it is ready to hang right out of the box! The Millennium Mirror can be hung in a horizontal or vertical orientation. It is also available in a square.